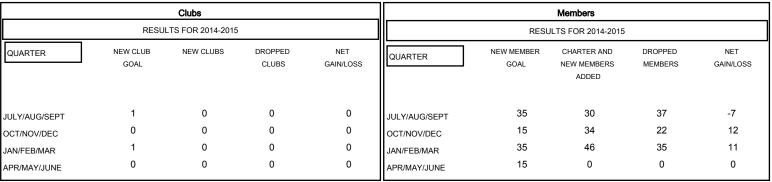

## MONTHLY MEMBERSHIP PROGRESS REPORT

## District 4 A3

Results as of: 3/31/2015

## TI: Gary Wong LOCATION CALIFORNIA GMT CA 1