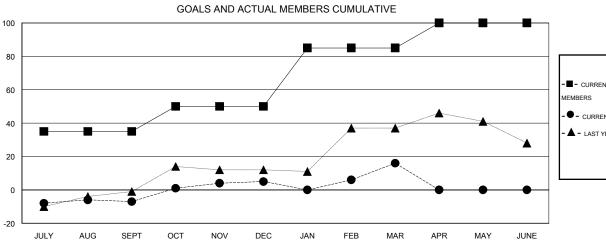

## GOALS AND ACTUAL NEW CLUBS CUMULATIVE

|  | _                                 |
|--|-----------------------------------|
|  | -■- CURRENT YEAR GOALS FOR NEW    |
|  | MEMBERS                           |
|  | - ● - CURRENT YEAR ACTUAL MEMBERS |
|  | - ▲ - LAST YEAR ACTUAL MEMBERS    |
|  |                                   |
|  |                                   |
|  |                                   |
|  |                                   |
|  |                                   |
|  |                                   |
|  |                                   |